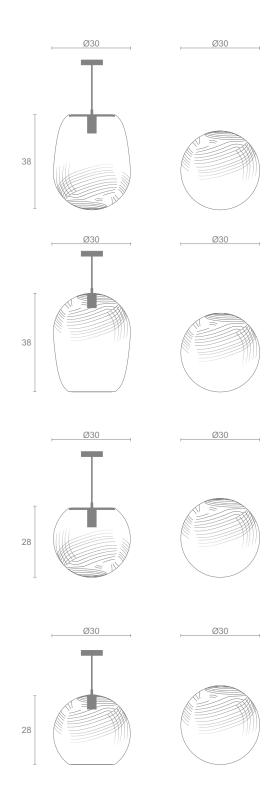

### Dimensions (cm)

Oval Suspense 1

Height - 38 Width - Ø30

Oval Suspense 2

Height - 38 Width - Ø30

Spherical Suspense 1

Height - 28 Width - Ø30

Spherical Suspense 2

Height - 28 Width - Ø30

INPPUT.PT