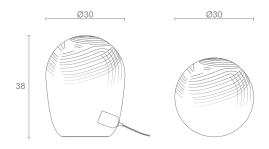

#### Dimensions (cm)

Oval + base

Height - 40 Width - Ø30

Oval

Height - 38 Width - Ø30

Spherical + base

Height - 30 Width - Ø30

Spherical