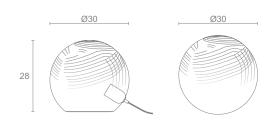

#### Dimensions (cm)

Oval + base

Height - 40 Width - Ø30

Oval

Height - 38 Width - Ø30

Spherical + base

Height - 30 Width - Ø30

Spherical

Height - 28 Width - Ø30

Ø30