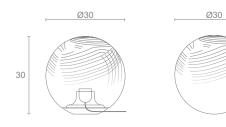

#### Dimensions (cm)

Oval + base

Height - 40 Width - Ø30

Oval

Height - 38 Width - Ø30

Spherical + base

Height - 30 Width - Ø30

Spherical