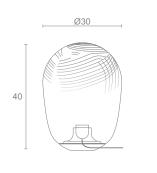

#### Dimensions (cm)

Oval + base

Height - 40 Width - Ø30

Oval

Height - 38 Width - Ø30

Spherical + base

Height - 30 Width - Ø30

Spherical

Height - 28 Width - Ø30

Ø30